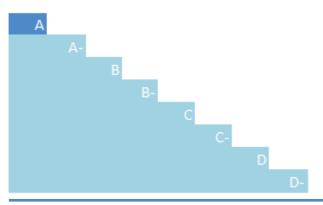

## **UNDERSTANDING YOUR SCORE REPORT**

ETİ SODA A.Ş. received a A which is in the Leadership band. This is higher than the Europe regional average of B, and higher than the Other mineral mining sector average of B-.

Leadership (A/A-): Implementing current best practices
Management (B/B-): Taking coordinated action on water issues
Awareness (C/C-): Knowledge of impacts on, and of, water issues
Disclosure (D/D-): Transparent about water issues