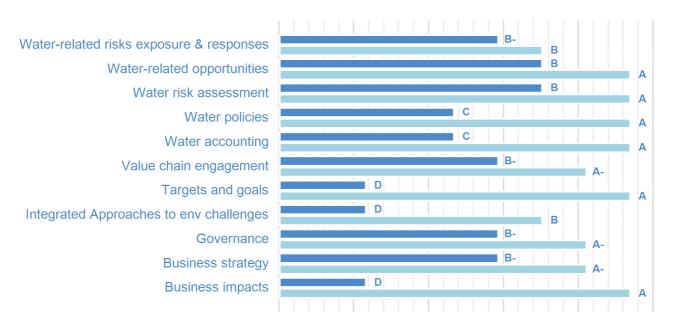

## **CATEGORY SCORES**

If a company scored C or below, they will not have been scored for management or leadership points (the dark blue line represents this). Please download the <u>'CDP Scoring Introduction'</u> for more information.

### CATEGORY SCORES BENCHMARKING

Each category score in the bar chart represents the progression within each scoring level. The Context and Verification categories have not been included for category score breakdown as they are not scored at Management and Leadership levels.

Scoring categories are groupings of questions by topic. They are sub-groups of the 2021 questionnaire modules and are consistent across all sectors. Weighting applied to each category varies across sectors to highlight the areas most important to environmental stewardship in specific sectors. To find out more about category weightings for each sector, please download the 'CDP Scoring Categories and Weighting' documents.