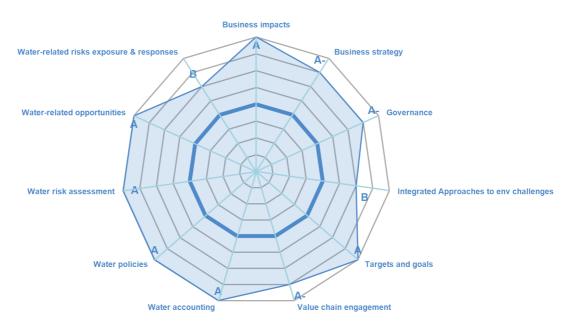

## **CATEGORY SCORES**

If a company scored C or below, they will not have been scored for management or leadership points (the dark blue line represents this). Please download the <u>'CDP Scoring Introduction'</u> for more information.

### CATEGORY SCORES BENCHMARKING

Each category score in the bar chart represents the progression within each scoring level. The Context and Verification categories have not been included for category score breakdown as they are not scored at Management and Leadership levels.

Scoring categories are groupings of questions by topic. They are sub-groups of the 2021 questionnaire modules and are consistent across all sectors. Weighting applied to each category varies across sectors to highlight the areas most important to environmental stewardship in specific sectors. To find out more about category weightings for each sector, please download the 'CDP Scoring Categories and Weighting' documents.